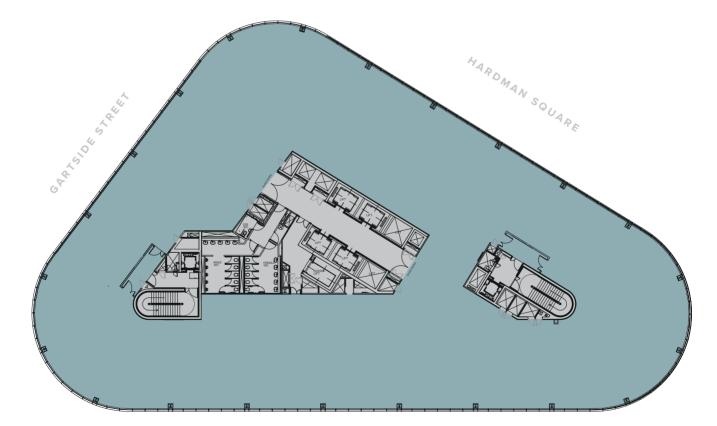

| FLOOR | sq ft  | sq m  |
|-------|--------|-------|
| 03    | 22,095 | 2,052 |