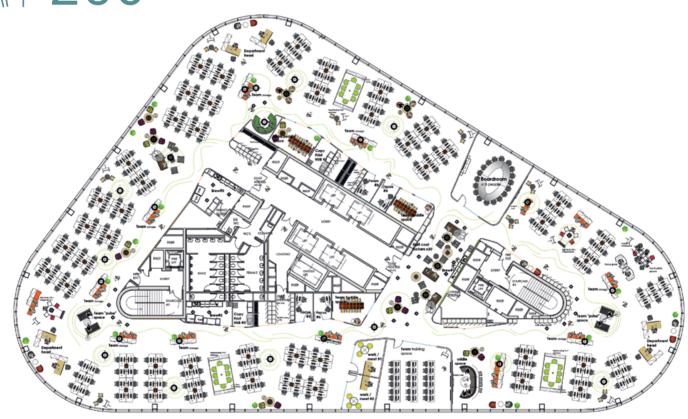

#### **FLOOR**

HARDMAN 000 3 Reception Breakout space Comms Room Lockers/ Cloaks x4 person x18 person 2 person x10 person 1-2-1 focus rooms Team Huddle Space Team Pulse Space Boardroom 04 03 02 01

ŝ

**Open Plan Desking for:** 

ŝ

**Open Plan Desking for:** 

# 嵴 112