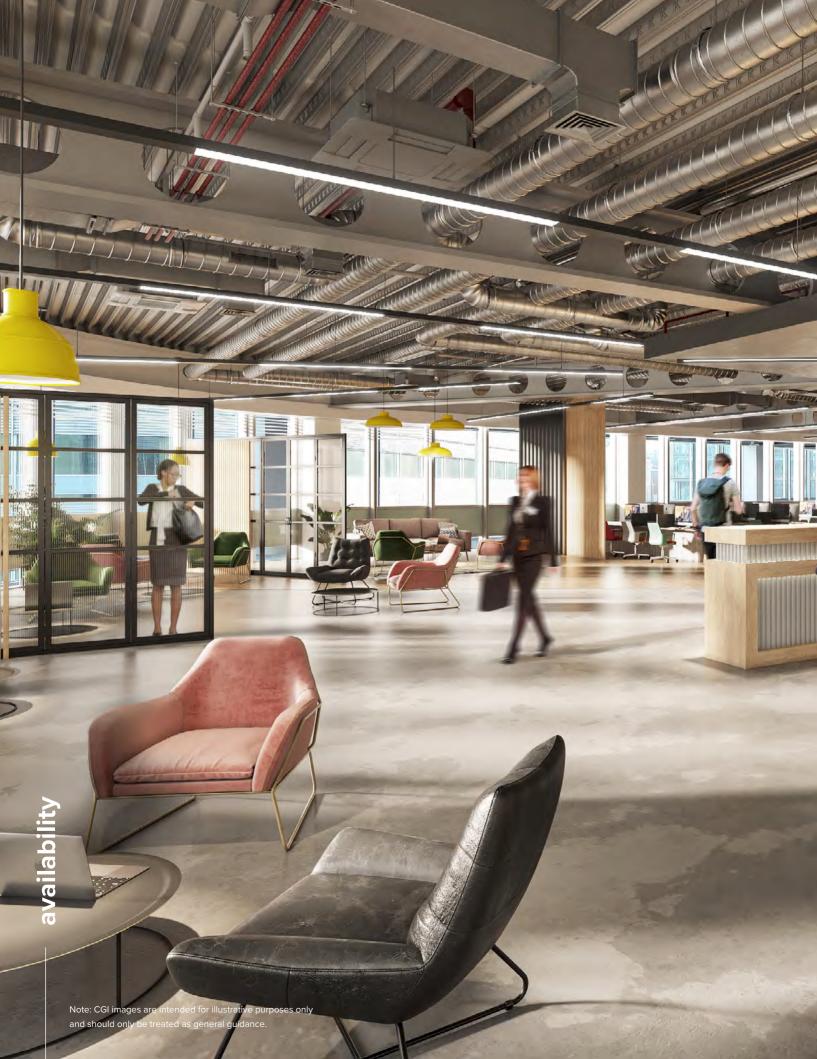

availability

A new business lounge provides a modern environment for touch-down working, with complimentary coffee and wifi as well as stylish, private booths for meetings.

velcome

World class squares and boulevards link together offices, shops and restaurants ensuring that Spinningfields can justifiably boast its reputation as the business capital of the north.