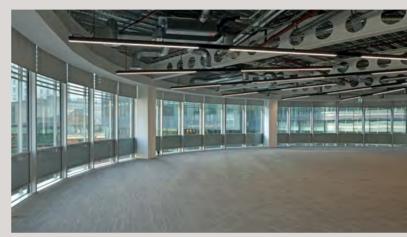

### specification

Grade A office space with exposed ceilings are combined with floor to ceiling windows and views of Spinningfields and beyond.

BREEAM Excellent

Office floor to ceiling height 2.75m

Approved occupancy of up to 1 person per 6 sq m (NIA)

Full access raised floors with 150mm clear void

2 pipe fan coil air conditioning system

M&E built to a base occupancy ratio of 1 per 8 sq m

Exposed ceiling with new LED lighting

|  | Γ |
|--|---|

High quality carpet tile floor covering