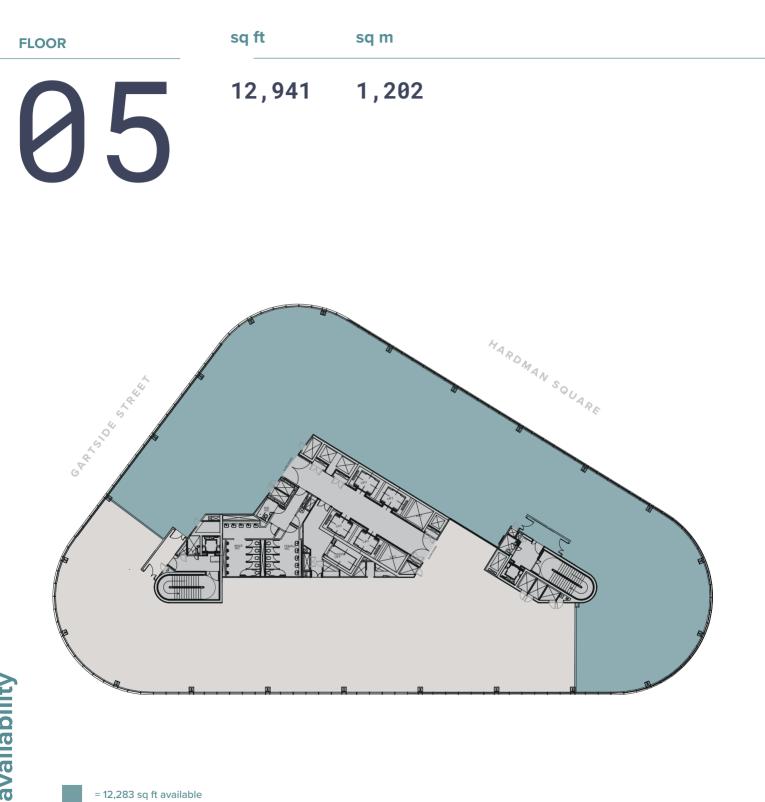

availability

## 12,941 to 34,726 sq ft Grade A office space split over 2 floors.

| LEVEL | TENANT                   |           |
|-------|--------------------------|-----------|
| 08    | General Medical Council  |           |
| 07    | TLT LLP                  |           |
| 06    | Worldpay                 |           |
| 05    | Available   12,941 SQ FT | Towergate |
| 04    | St James's Place         | isio.     |
| 03    | Available   22,095 SQ FT |           |
| 02    | Landmark                 | Landmark  |
| 01    | Page Group               | Landmark  |
|       |                          |           |

| FLOOR | sq ft  | sq m  |
|-------|--------|-------|
| 03    | 22,095 | 2,052 |