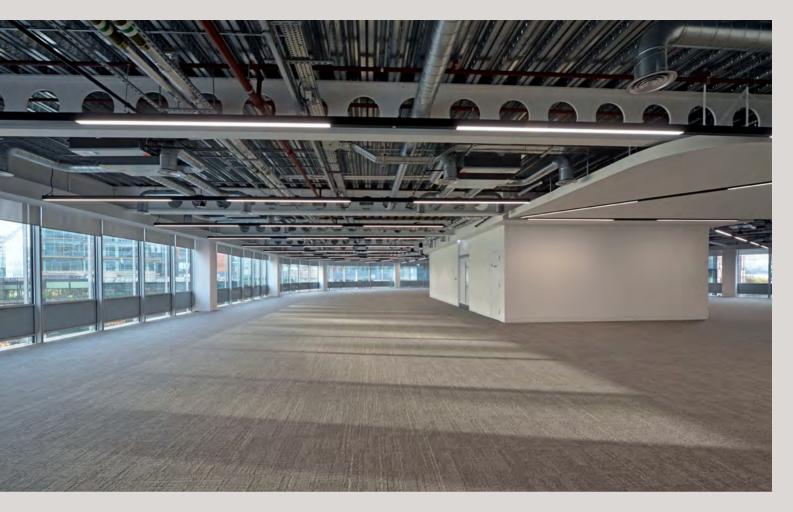

### specification

Grade A office space with exposed ceilings are combined with floor to ceiling windows and views of Spinningfields and beyond.

BREEAM Excellent

Office floor to ceiling height 2.75m

Approved occupancy of up to 1 person per 6 sq m (NIA)

Full access raised floors with 150mm clear void

2 pipe fan coil air conditioning system

M&E built to a base occupancy ratio of 1 per 8 sq m

Exposed ceiling with new LED lighting

|  | Γ |
|--|---|

High quality carpet tile floor covering