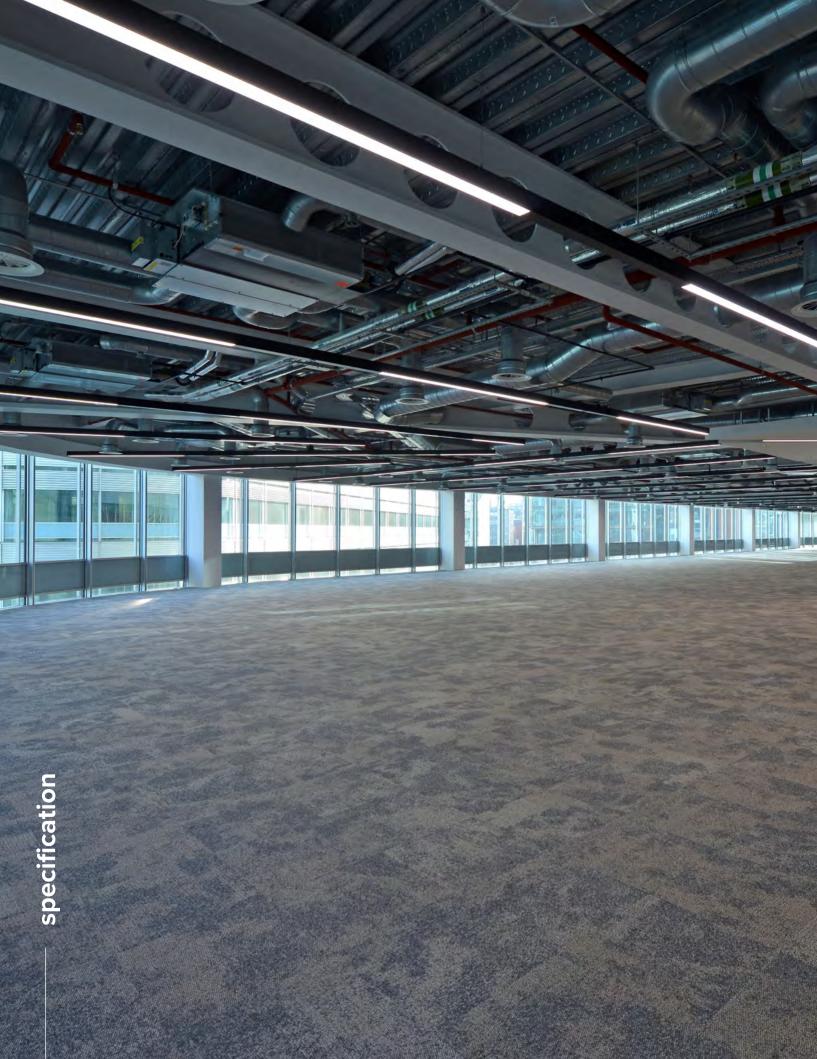

### specification

Grade A office space with exposed ceilings are combined with floor to ceiling windows and views of Spinningfields and beyond.

BREEAM Excellent

Office floor to ceiling height 2.75m

Approved occupancy of up to 1 person per 6 sq m (NIA)

Full access raised floors with 150mm clear void

2 pipe fan coil air conditioning system

M&E built to a base occupancy ratio of 1 per 8 sq m

Exposed ceiling with new LED lighting

|  | Γ |
|--|---|

High quality carpet tile floor covering