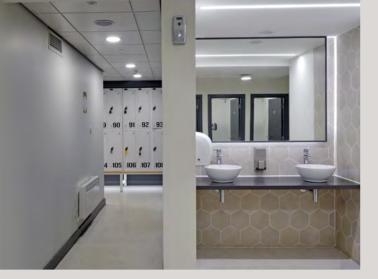

### building amenity

New cyclist hub including state of the art bike racks

On-site building management & 24/7 front of house concierge

Newly-refurbished WCs and lift lobbies

building amenity

1 x 33 person goods lift with dedicated ground floor entrance

Extensive shower and changing facilities

State of the art access control and CCTV monitoring system

CCTV security and swipe system on all entry points

Electric car charging points

Staff lockers and drying room facilities