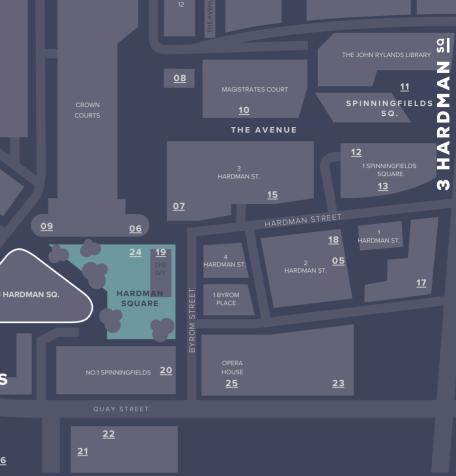

### amenities

| <u>01</u> | Scene          | <u>15</u> | Pure Gym             |
|-----------|----------------|-----------|----------------------|
| <u>02</u> | RBS            | <u>16</u> | Ultimate Performance |
| <u>03</u> | Dockyard       | <u>17</u> | Hawksmoor            |
| <u>04</u> | Tattu          | <u>18</u> | Nando's              |
| <u>05</u> | Philpotts      | <u>19</u> | The lvy              |
| <u>06</u> | Pret A Manger  | <u>20</u> | 20 Stories           |
| <u>07</u> | The Alchemist  | <u>21</u> | Barry's Boot Camp    |
| <u>08</u> | The Oast House | <u>22</u> | Everyman Cinema      |
| <u>09</u> | Bagel Factory  | <u>23</u> | Schofields           |
| <u>10</u> | Fazenda        | <u>24</u> | The Lawn Club        |
| <u>11</u> | Australasia    | <u>25</u> | The Opera House      |
| <u>12</u> | NatWest        | <u>26</u> | Mollies (2022/23)    |
| <u>13</u> | Wagamama       | <u>27</u> | Soho House (2022/23) |
| <u>14</u> | Costa Coffee   | <u>28</u> | Lowry Hotel          |