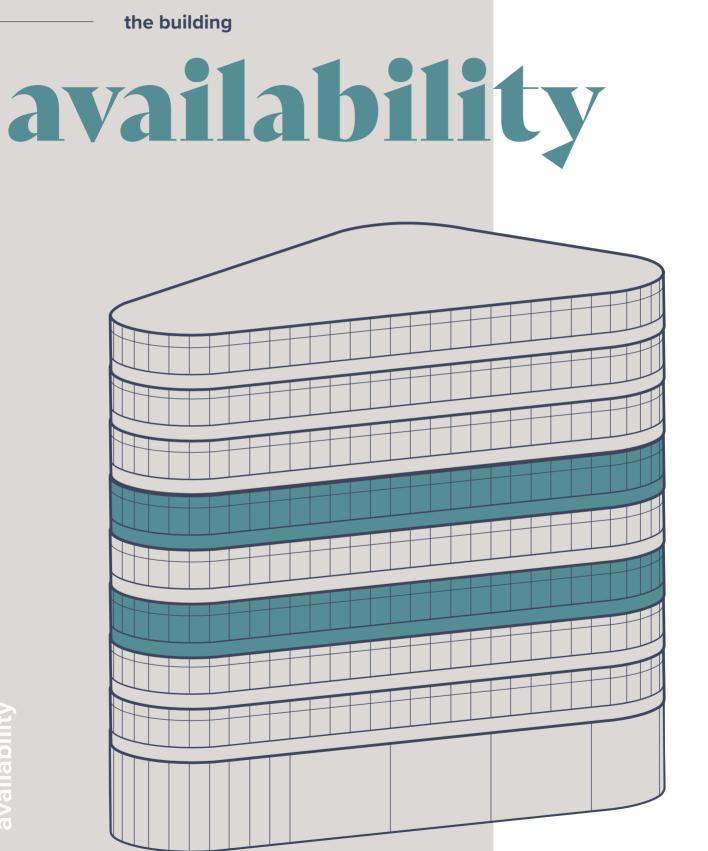

## 12,941 to 34,726 sq ft Grade A office space split over 2 floors.

| LEVEL | TENANT                   |           |
|-------|--------------------------|-----------|
| 08    | General Medical Council  |           |
| 07    | TLT LLP                  |           |
| 06    | Worldpay                 |           |
| 05    | Available   12,941 SQ FT | Towergate |
| 04    | St James's Place         | isio.     |
| 03    | Available   22,095 SQ FT |           |
| 02    | Landmark                 | Landmark  |
| 01    | Page Group               | Landmark  |
|       |                          |           |

| FLOOR | sq ft  | sq m  |
|-------|--------|-------|
| 03    | 22,095 | 2,052 |