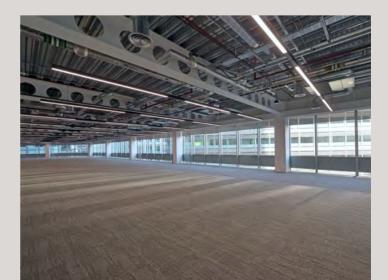

### specification

Grade A office space with exposed ceilings are combined with floor to ceiling windows and views of Spinningfields and beyond.

BREEAM Excellent

Office floor to ceiling height 2.75m

Approved occupancy of up to 1 person per 6 sq m (NIA)

Full access raised floors with 150mm clear void

2 pipe fan coil air conditioning system

M&E built to a base occupancy ratio of 1 per 8 sq m

Exposed ceiling with new LED lighting

|  | Γ |
|--|---|

High quality carpet tile floor covering