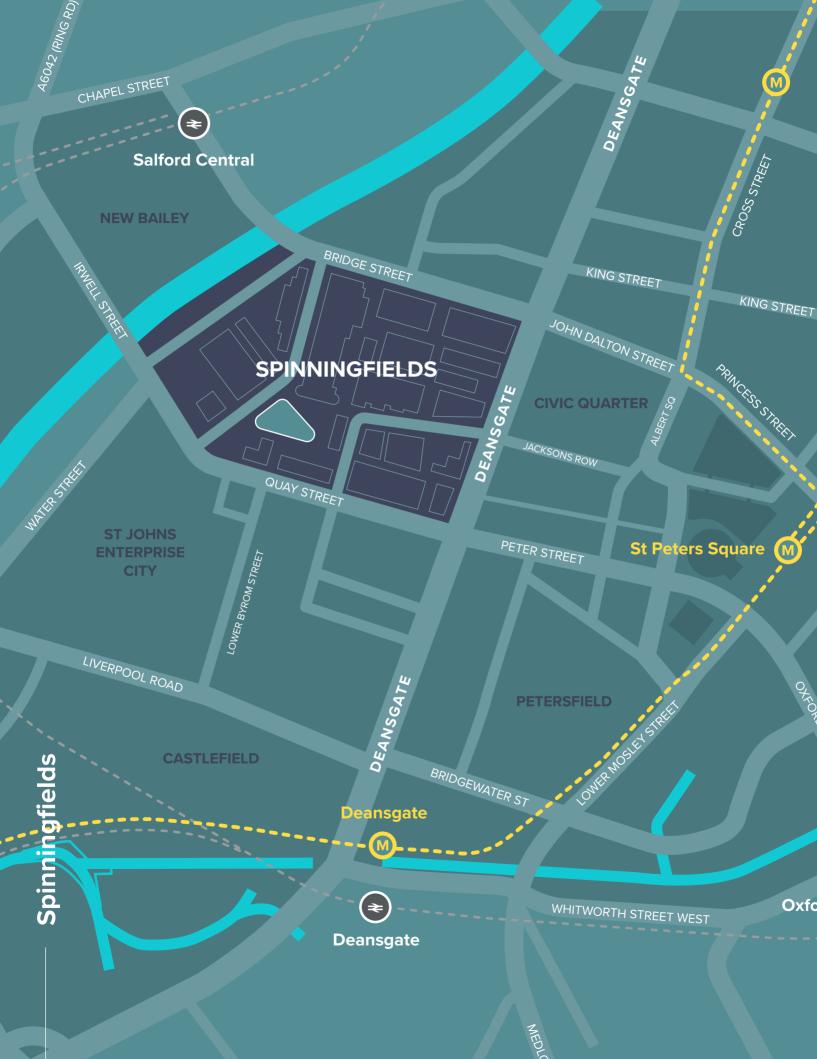

# 

All key transport hubs including St Peters Square and Deansgate Metrolink are within a short walk and all 3 free shuttle buses pass through Spinningfields. The building provides a new cycle hub including state of the art bike racks, and shower facilities.

All key transport hubs within a few minutes walk.

All 3 free Shuttle bus routes pass through Spinningfields.

Well connected to the Manchester cycle network.

Salford Central and Deansgate are within a short walk.

St Peters Sq and Deansgate Metrolink are within a short walk.

| <u></u> | $\Box_{\neg}$ |
|---------|---------------|
| 74      | 4             |
| E       | 그글            |

Extensive parking and quick access to Manchester ring road.